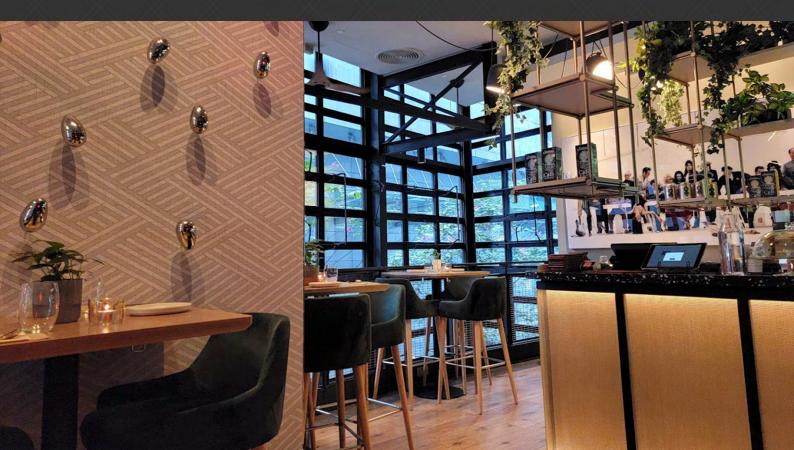

### HOSPITALITY

Calla Woods Limited were appointed to provide Project Management services for the renovation of Veda restaurant in Hong Kong.

Calla Woods deliveredd the renovation project in line with a condensed programme requested by the Client.

Veda is a celebration of the Earth and all that comes with it. Crafted by our chefs, the vibrant vegetable champions our menu with dishes that are minimally processed, rich in flavour, yet simplistic by nature.

Veda is committed to giving back to the Earth by minimising waste in our kitchen, using sustainable materials and practices wherever possible.

Client: Ovolo Hotels Services: Project Management Year: 2021