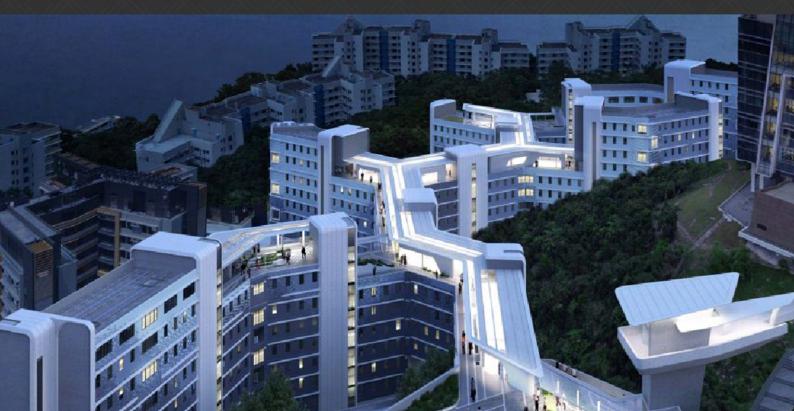

Calla Woods Limited were appointed to manage the Construction of the Student Residences Development at Hong Kong University of Science & Technology.

The development of 1551 student residences is designed by Zaha Hadid and Leah & Orange and is a recipient of the Hong Kong Green Building award.

Designed by Zaha Hadid Architects and Leigh & Orange and built on a steeply sloped site to the southeast of the Hong Kong university's campus, the hexagonal-shaped accommodation will accommodate 1,500 students within 35,500-square-metre building.

Blocks with heights varying between six and eight storeys will be linked to its neighbour, as well as some existing university buildings, via a shaded 200-metre-long rooftop walkway that was designed to improve circulation and movement across the hilly site.

Client: Hong Kong University of Science & Technology Services: Construction Management Year: 2022 - 2023

Calla Woods Limited were appointed to provide Development Management services for the redevelopment of a luxury residence in Hong Kong