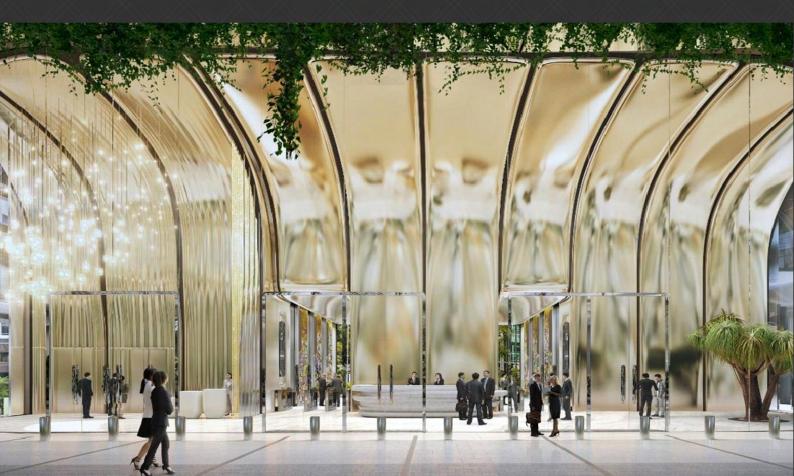

### BESPOKE

Calla Woods Limited were appointed to provide Project Management services to Neal Feay to deliver the feature panels of the main lobbies of The Henderson.

Calla Woods provide Project, Commercial and Construction management services and work closely with Zaha Hadid and the project main contractors.

Neal Feay is the global leader in creative aluminum with over 60 years experience in cutting edge manufacturing technology and design. The inventors of the process for multi-coloured anodizing, NF continues to push the boundaries in texture, form, colour, and application.

Client: Neal Feay Services: Project Management Year: 2021 - 2023